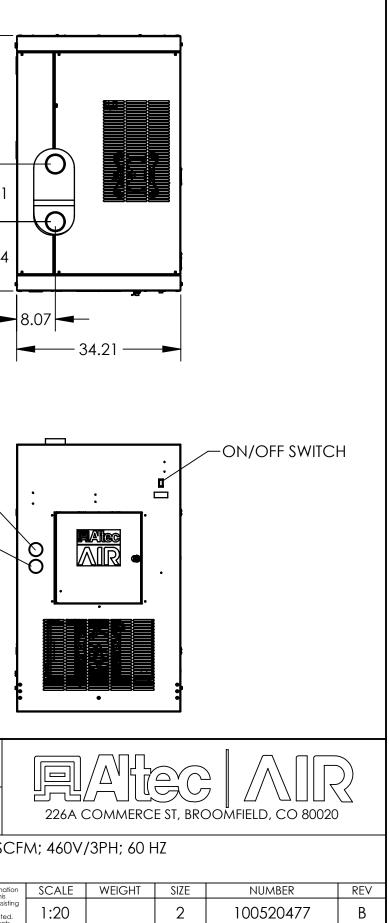

| · · · · · · · · · · · · · · · · · · · | •              |               |                                 |                                                |                                                                                                      |
|---------------------------------------|----------------|---------------|---------------------------------|------------------------------------------------|------------------------------------------------------------------------------------------------------|
| MODEL                                 | RAD-1250A-4    |               |                                 |                                                |                                                                                                      |
| VOLTAGE                               | 460V-3PH-60HZ  |               | $\wedge$                        |                                                |                                                                                                      |
| RLA                                   | 11.5           |               |                                 |                                                |                                                                                                      |
| LRA                                   | 63             |               |                                 |                                                |                                                                                                      |
| MCA                                   | 11.7           |               | $\langle \langle \cdot \rangle$ |                                                | T                                                                                                    |
|                                       | <u>30</u><br>7 |               |                                 |                                                |                                                                                                      |
| COMPRESSOR HP                         |                |               |                                 | く ろう ろう ひょう ひょう ひょう ひょう ひょう ひょう ひょう ひょう ひょう ひょ |                                                                                                      |
|                                       | SCROLL         |               |                                 |                                                |                                                                                                      |
|                                       | R449A          |               |                                 |                                                |                                                                                                      |
|                                       | 160<br>140     |               |                                 |                                                |                                                                                                      |
| MAX INLET AIR TEMP (F)                |                |               |                                 |                                                | 53.21                                                                                                |
|                                       | 232            |               |                                 |                                                | 12.01                                                                                                |
| MIN/MAX AMBIENT TEMP (F)              | 45/120         |               |                                 |                                                | 12.01                                                                                                |
| REFRIGERANT PRESSURE RANGE (PSI)      | 181/450        |               |                                 |                                                |                                                                                                      |
|                                       | 3              |               |                                 |                                                | <b>₽</b>                                                                                             |
| WEIGHT (LB)                           | 625            |               |                                 |                                                | 14.44                                                                                                |
|                                       |                |               |                                 |                                                |                                                                                                      |
|                                       |                |               |                                 |                                                | T<br>SUCTION PRESSURE GAUGE<br>DISCHARGE GAUGE                                                       |
|                                       | 55.78<br>1/4 N | PT DRAIN PORT |                                 |                                                |                                                                                                      |
|                                       |                |               | AIRFLO                          | JVV J. GAMBL                                   | E UNLESS OTHERWISE NOTED, TOLERANCES ARE:<br>FRACTIONS: ±1/16 ANGLES: ±0°30'                         |
|                                       |                |               |                                 | APPROVED                                       | DECIMAL: X = ±.06   .XX = ±.03   .XXX = ±.015   .XXXX = ±.0030<br>MACHINED SURFACES: 125 MICROINCHES |
|                                       |                |               |                                 | -<br>DATE                                      | THESE TOLERANCES DO NOT APPLY TO BASIC DIMENSIONS.                                                   |
|                                       |                |               |                                 | 02/03/202<br>MATERIAL                          | BORGES, ALL DIMENSIONS ARE IN INCHES.                                                                |
|                                       |                |               |                                 |                                                | DRAWING DIMENSIONED TO ALTEC STANDARD: CDS-0007.                                                     |
|                                       |                |               |                                 |                                                | TITLE: DRYR-REFRIG; NON-CYCL; 1250 SC                                                                |
|                                       |                |               |                                 | FINISH                                         |                                                                                                      |
|                                       |                |               |                                 |                                                |                                                                                                      |